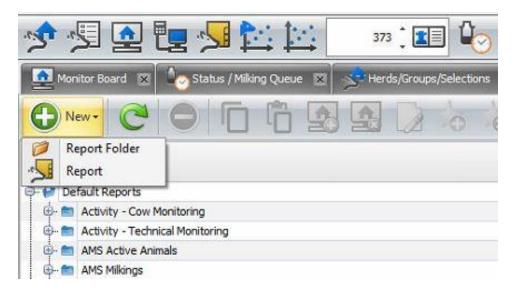

## On-farm Software Classification Report DELPRO

1. Select the reports section . Click on 'My Reports'.

| ile Fa                   | arm Animal Milk Feed Health System Tools Window Help                                                                          |
|--------------------------|-------------------------------------------------------------------------------------------------------------------------------|
| <b>\$</b> ?              | 5 💁 🏣 😼 🔛 🦲 🚥 🛍 🧑 🥦 📣 🤧 📮 🏷                                                                                                   |
| 🏚 Mo                     | ntor Board 🕱 🍫 Status / Milliong Queue 🕱 🥕 Herds/Groups/Selections 🕱 🚾 attn feed guy - Report 🕱 🖬 1379 - Animal 🕱 🌿 Reports 🕱 |
|                          | ew C O F f I I I I I I I I I I I I I I I I I I                                                                                |
| eports                   |                                                                                                                               |
| - 🔐 Di                   | efault Reports                                                                                                                |
|                          | Activity - Cow Monitoring                                                                                                     |
|                          | Activity - Technical Monitoring                                                                                               |
|                          | ANS Active animals                                                                                                            |
| 1                        | Add Shilings                                                                                                                  |
| . m                      |                                                                                                                               |
| - T                      | DeLaval 360° Reports                                                                                                          |
|                          | Device                                                                                                                        |
|                          | Diagnosis/Treatment Event                                                                                                     |
|                          | Feeding                                                                                                                       |
|                          | ID / Activity Meter Management                                                                                                |
|                          | Miking                                                                                                                        |
|                          | Miking Info                                                                                                                   |
|                          | Misc. Reports                                                                                                                 |
| 10.0 million and a state | OCC Reports                                                                                                                   |
|                          | Peak Monitor                                                                                                                  |
| 1                        | Reproduction Attentions                                                                                                       |
|                          | Trend Reports                                                                                                                 |
|                          | Reports                                                                                                                       |
|                          | a th feed guy                                                                                                                 |
|                          | Cows and Heffers to Breed - Activity DelPro 5.5                                                                               |
|                          | Indistin Canada Registration Report                                                                                           |

2. Select 'New' to create a new report.

3. Save report as "Holstein Canada Classification Inventory".