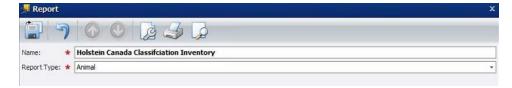

2. Select 'New' to create a new report.

3. Save report as "Holstein Canada Classification Inventory".

## On-farm Software Classification Report DELPRO

4. Once report is saved- the report will open. Select the following from the report item tree.

|                                                                                                                                      |                                        | Report Type: Arienal   |                      | E Include Cuiled And Exited Animals                                                                                                                                                                                                                                                                                                                                                                                                                                                                                                                                                                                                                                                                                                                                                                                                                                                                                                                                                                                                                                                                                                                                                                                                                                                                                                                                                                                                                                                                                                                          |
|--------------------------------------------------------------------------------------------------------------------------------------|----------------------------------------|------------------------|----------------------|--------------------------------------------------------------------------------------------------------------------------------------------------------------------------------------------------------------------------------------------------------------------------------------------------------------------------------------------------------------------------------------------------------------------------------------------------------------------------------------------------------------------------------------------------------------------------------------------------------------------------------------------------------------------------------------------------------------------------------------------------------------------------------------------------------------------------------------------------------------------------------------------------------------------------------------------------------------------------------------------------------------------------------------------------------------------------------------------------------------------------------------------------------------------------------------------------------------------------------------------------------------------------------------------------------------------------------------------------------------------------------------------------------------------------------------------------------------------------------------------------------------------------------------------------------------|
| terr<br>1065<br>1063<br>1063<br>1067<br>1057<br>1055<br>1057<br>1055<br>1057<br>105<br>105<br>105<br>105<br>105<br>105<br>105<br>105 |                                        |                        |                      | Constitute Take Constitute |
|                                                                                                                                      |                                        |                        |                      |                                                                                                                                                                                                                                                                                                                                                                                                                                                                                                                                                                                                                                                                                                                                                                                                                                                                                                                                                                                                                                                                                                                                                                                                                                                                                                                                                                                                                                                                                                                                                              |
| Animal<br>Number                                                                                                                     | Official Reg.<br>No. (ORN)             | Birth Date             | Last Calving<br>Date | Lactation<br>Number                                                                                                                                                                                                                                                                                                                                                                                                                                                                                                                                                                                                                                                                                                                                                                                                                                                                                                                                                                                                                                                                                                                                                                                                                                                                                                                                                                                                                                                                                                                                          |
|                                                                                                                                      | Official Reg.<br>No. (ORN)<br>12760649 | Birth Date<br>3/5/2020 |                      | Lactation<br>Number                                                                                                                                                                                                                                                                                                                                                                                                                                                                                                                                                                                                                                                                                                                                                                                                                                                                                                                                                                                                                                                                                                                                                                                                                                                                                                                                                                                                                                                                                                                                          |